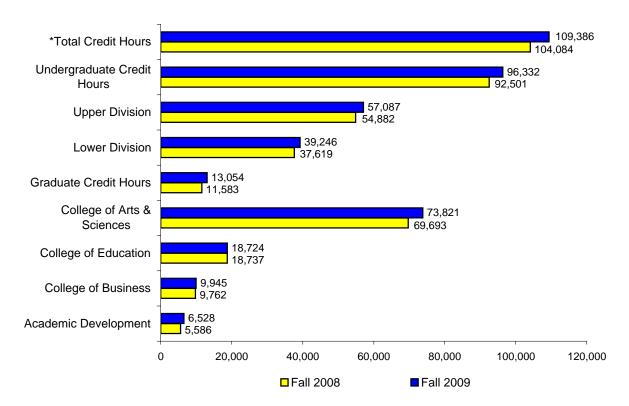

## Student Hours by Level and by College

\*Total Credit Hours includes Honors, NSEP, and non-traditional credit hours.

- Total credit hours generated during the Fall 2009 session increased from the prior fall by 5.1%.
- Undergraduate credit hours also increased by 4.1% A drill down shows that this overall increase was distributed equally between lower level and upper level. For the Graduate College credit hours were up by 12.7%, from 11,583 to 13,054.
- Among the colleges, student hours from Fall 2008 to Fall 2009 were flat for Education and Business, but increased 5.9% for Arts and Science and a full 16.9% for Academic Development (from 5,586 to 6,528).